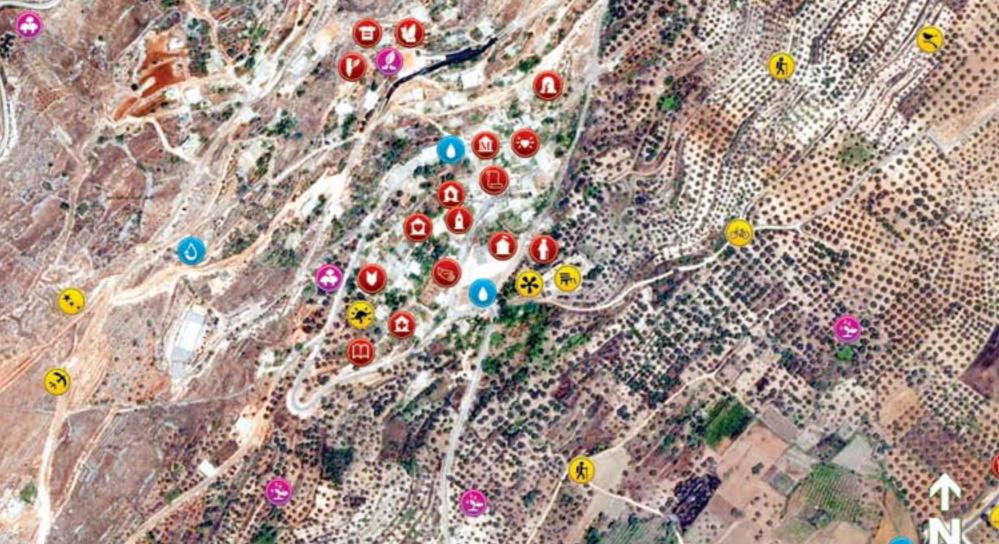

## طريقة العمل

شارکت ثمانی عشرة بلدة فی مشروع "بلدتی بيئتي ٢٠١١"، من خلال لجان مؤلفة من أعضاء تنتمي الى مختلف القطاعات العامة والخاصة في البلدة. عملت اللجان طوال فترة تسعة أشهر على تجميع معلومات محلية ومن أبرز نتائج هذا التّقييم الذَّاتي، خرائط بيئية تبرز معالم البلدة الطبيعية والثقافية عبر رموز معتمدة عالميا وتحدّد أهمّ المشاريع القائمة والمستقبلية في البلدات المشاركة. ساهم فريق مركز إبصار بالعمل مع اللَّجان لتحضير هذه الملفات من خلال تنظيم ورشات عمل محلية و تسهيل إنتاج هذه الخرائط البيئية. وقد قامت لجنة مكونة من أساتذة ذوي إختصاصات متعددة في الجامعة الأميركية في بيروت بدراسة المشاريع والنّشاطات القائمة في البلدات المشاركة وتحديد النموذجية منها التى تساهم في الحفاظ على الطبيعة، وقد تم إعداد فيلم وثائقي عن هذه النشاطات.

### الخرائط والرموز البيئية