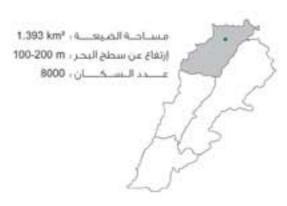

30.50%

>50%

أبرز الأشجار الحرشية الموطنية

تناقل المسؤولية البيئية بين الأجيال

زمور أضر

يحرص شباب عين زيدة المعتمين في نشاط حماية الطبيعة على مشارخه بناء البلدة من صغار السن وذلك تلحفاظ على تناقل المسؤولية في الضيعة