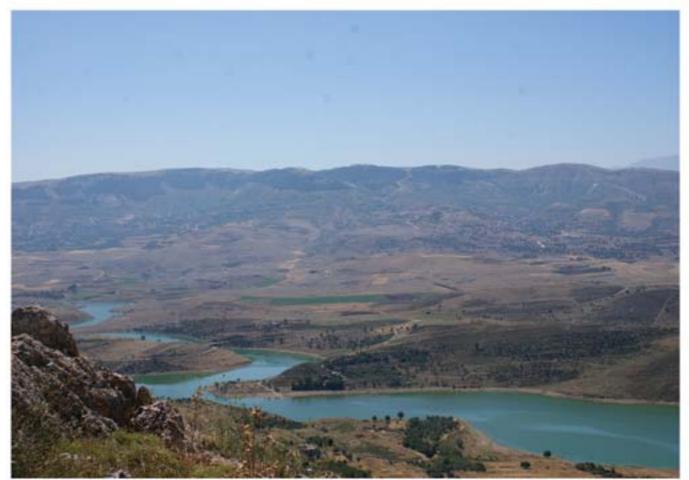

تتميز البلدة بأنه يمكن فشاهدة شروق وغروب الشمس من كل أرجانها

من أحمل المناظر في البنان المنظر المطل على نصر الليطاني وبخيرة القرعون من عين زيدة

اجزاش وغابات منوس

من أبرز الخيوانات المغروفة عند أهادي البلدة الضيخ التعليد الواوي اأرنب والحدل