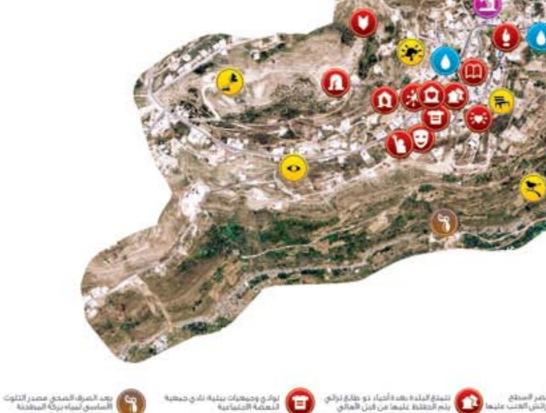

## طريقة العمل

شارکت ثمانی عشرة بلدة فی مشروع "بلدتی بيئتي ٢٠١١"، من خلال لجان مؤلفة من أعضاء تنتمي الى مختلف القطاعات العامة والخاصة في البلدة. عملت اللجان طوال فترة تسعة أشهر على تجميع معلومات محلية ومن أبرز نتائج هذا التّقييم الذَّاتي، خرائط بيئية تبرز معالم البلدة الطبيعية والثقافية عبر رموز معتمدة عالميا وتحدّد أهمّ المشاريع القائمة والمستقبلية في البلدات المشاركة. ساهم فريق مركز إبصار بالعمل مع اللَّجان لتحضير هذه الملفات من خلال تنظيم ورشات عمل محلية و تسهيل إنتاج هذه الخرائط البيئية. وقد قامت لجنة مكونة من أساتذة ذوي إختصاصات متعددة في الجامعة الأميركية في بيروت بدراسة المشاريع والنّشاطات القائمة في البلدات المشاركة وتحديد النموذجية منها التى تساهم في الحفاظ على الطبيعة، وقد تم إعداد فيلم وثائقي عن هذه النشاطات.

#### الثقافة والمجتمع

- 😵 موقع ثقافي
- 👠 مرکز/ موقع فني رسم ونحت
  - 📆 دورات میاه عامة
    - 🚻 حيّ مختلط
  - 😥 مستشفی/ مستوصف
- 🚹 مركز للبلدية أو مراكز حكومية
  - 🕐 شبكة انترنت
  - 🕜 مرکز استعلامات
    - 🕐 نصب تذكاري
  - 👔 حيّ ذو طابع تراثي
    - ⋒ متحف
  - 📶 مطاعم ومقاهي
    - 🕐 تعلیم بیئي
      - 🚹 مدرسة
  - 🔀 ساحة ديوان البلدة

#### الحياة المستدامة

- 🚱 زراعة بعلية
- 🤁 زراعة عضوية
  - مشتل
- 🚱 تشجير أشجار موطنية سنوياً
  - 👔 سطوح خضراء
- 👔 بيوت مبنية على الطريقة التقليدية
  - 🐞 تربية النحل
  - 🔬 مرجع للسياحة البيئية
  - 🔅 مولدات للطاقة الشمسية
  - 🚹 مولدات للطاقة الهوائية
    - 🔕 إعادة تدوير
    - 🔝 إعادة استعمال
    - 😉 أجار موسمي
    - 🧟 بضائع بيئية

- 📆 مقياس للتلوث البيئي
- 亩 نوادي وجمعيات بيئية
- 🧑 مركز للشؤون الاجتماعية
  - 📵 موقع تاریخی

🔬 مراكز دينية

👊 مكتبة عامة

- 🚺 موقع أثري
- 🚱 مرکز/ مشغل حرفی
- 📦 مركز/ موقع فنون موسيقي
  - 🤢 مرکز/ موقع فنون مسرح
    - 😥 مرکز اجتماعي
      - 🕡 مدافن
    - 🕐 موقع تطوعي
      - 🕐 خبير بيئي
    - 📵 موقع صالح للأولاد
  - 🚹 موقع صالح للكبار السنّ

#### الطبيعة والنشاطات بيئية

- 🐅 غابات واحراش
- 🗻 معلم جيولوجي
  - 嶈 شجرة مميزة
- 옭 طريق مزروعة بالأشجار
- 🚅 منتزه على ضفاف المياه
- اماكن مميزة لمشاهدة الطيور والفراشات
  - 🗞 حزام نزوح الطيور
    - 높 طيور بحرية
    - 🛃 حيوانات برية
      - 靑 ساحة عامة
    - 審 حدائق عامة

#### المياه

- 🚤 مورد مائي
  - 🚺 میاه نبع
- 👜 بركة جمع مياه الأمطار
- 🔬 محطة إعادة تدوير المياه

#### التلوث والمخاطر

- مصادر ضجیج غیر صحیة 💽
  - 🔬 موقع طبیعی مهدّد
    - ۾ مصدر تلوث مائي
    - 🖊 کسارات ومرامل
- 🔃 غابة او حرش مهدد من القطع العشوائي
  - 🞑 أماكن كوارث طبيعية
    - 🕝 مصدر تلوث هوائي
      - 省 مکب نفایات

#### دروب البلدة 🐧

- 📵 أراضي مستهدفة للتسليق
  - \Lambda مخيمات بيئية
  - 🚲 ممرات دراجات هوائية
  - 🐞 أماكن تزلج ونشاطات ثلج
    - عسبح ≿
    - 隂 نشاطات ریاضیة نهریة
    - 쇼 نشاطات ریاضیة بحریة
- 🛩 مشاهد غروب/ شروق الشمس
  - 🐼 مشاهد مميزة
  - 🤼 اماكن لمشاهدة النجوم