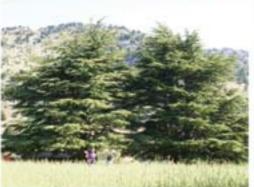

#### أبرز الأشجار الحرشية الموطنية

يتبور أدمر

يشارك أهالى الباروك فى عدمية أرز الشوف الغنية بأشجار الأرز المعمر من خلال إستخدامها كمورد طبيعى بطريقة فستدامة عبر بيت المونة الملقء بمونة الضبعة وتعيين دليل سياحى لزوارها كمبادرة عنهم