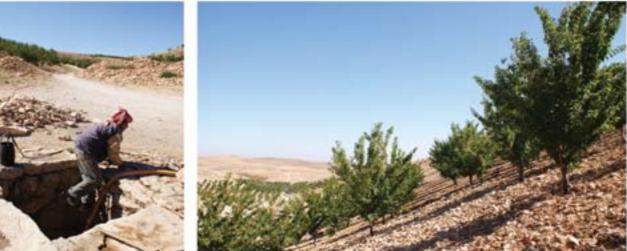

#### أبرز الأشجار الحرشية الموطنية

تشجيع الزراعة البعلية

يكافح أهالى عرسال مناخمم الصحراوق باعتمادهم الزراعة البعلية لأختر من مليون شجرة كرز تجمع ألجبال من مختلف الأعمار حالل غواسم قطقها العديدة

جامع عرسال الناوحي القديم البهروف داليا" مخافع عبيد في الجراح، حتى ستيد في عهد قرومان البل اجامة أفي جامع عند فتم الإسلام في عهد عبيد ابن الجراح أفي عرسال