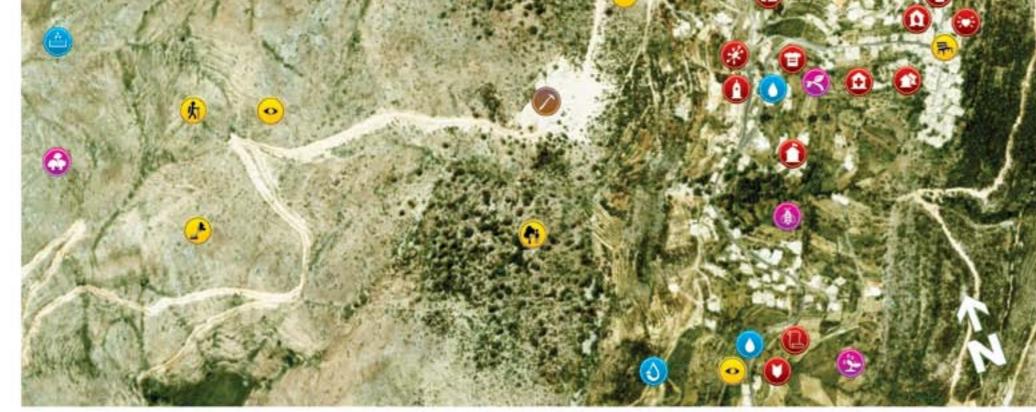

30.50%

>50%

أبرز الأشجار الحرشية الموطنية

تناقل المسؤولية البيئية بين الأجيال

زمور أضر

يحرص شباب عين زيدة المعتمين في نشاط حماية الطبيعة على مشارخه بناء البلدة من صغار السن وذلك تلحفاظ على تناقل المسؤولية في الضيعة

تتميز البلدة بأنه يمكن فشاهدة شروق وغروب الشمس من كل أرجانها

من أحمل المناظر في البنان المنظر المطل على نصر الليطاني وبخيرة القرعون من عين زيدة

اجزاش وغابات منوس

من أبرز الخيوانات المغروفة عند أهادي البلدة الضيخ التعليد الواوي اأرنب والحدل

محروف عند أهالي ضيعة عين الزيدة أن غيون الشقة اليوجودة في البلدة والتي لا بثل عددها عن العشرة تتدفي بكارات مند سوسيما جاتبة محمدا فياه تاعية ينحومة الزيدة

سميت البلية في خلالها عين زيدة

تتمنع البلدة يوجود مولدات للطائلة الشمسية على استقح البيوت

💓 خسارة المشرخ المتوفقة عن الجمل

يعتبر وادق البغارة خرش معدد. من الخطع العشواني

كنيسة ماريوسك الجديدة. كنيسة ماريوسك اللديسة. كنيسة مارايطانيوس وكلوة الدروز

netian entities

• القصر البلدي

Augine Aslan

تولیق وینهان بیلیه تصل شبک عین ویده