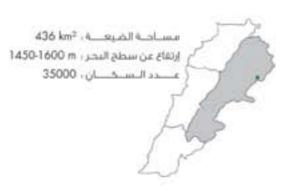

بوت في البلدة ساحتان. كاولى أمام البلدية والتانية أمام بين العرش

شابا آثار لمعبد قديم على تله الخصر المشرفة على البلدة على علو -١٥ متر عن سطح البحر

أعضاء اللّجنة رئيس بلدية عبتا الفخار، ميشال الغريب هنا ناصر رفيق ناصر إبراهيم ناصر ياسمين البقوني رتيبة مالح حيام الغريب سحرنجم