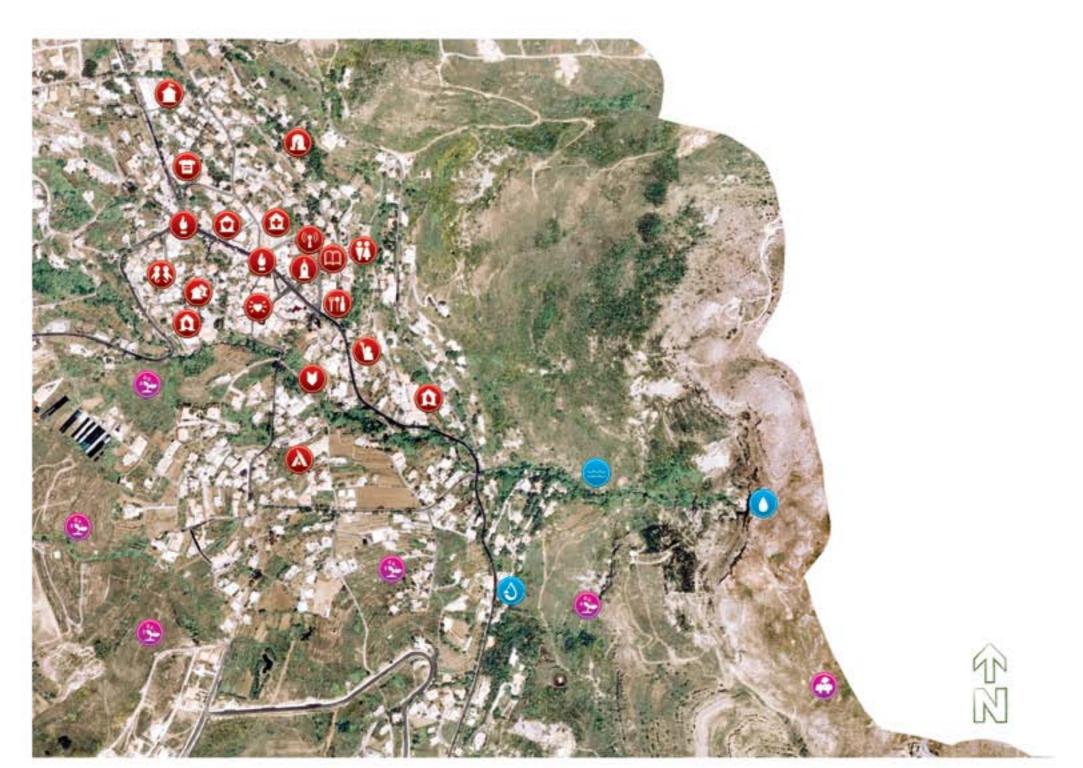

- 🚺 عرسال
- 2 عيتا الفخار
  - 3 الباروك
  - 4 ببنین
  - 5 بکا سین
- 6 ضهر الأحمر
- 🕜 دير الزهراني
  - 🛭 عین زبدۃ
    - 🧿 حمانا
    - 🔟 جزین
    - 🕕 کو کبا
  - 📭 مشمش
    - 🔞 منیارة
  - 👊 مرستي
    - 🚯 نیحا
- 🔞 رأس المتن
  - 🕡 الريحان
    - 🔞 شانیه

#### الثقافة والمجتمع

- 😵 موقع ثقافي
- 👠 مرکز/ موقع فني رسم ونحت
  - 📆 دورات میاه عامة
    - 🚻 حيّ مختلط
  - 😥 مستشفی/ مستوصف
- 🚹 مركز للبلدية أو مراكز حكومية
  - 🕐 شبكة انترنت
  - 🕜 مرکز استعلامات
    - 🕐 نصب تذكاري
  - 👔 حيّ ذو طابع تراثي
    - ⋒ متحف
  - 📶 مطاعم ومقاهي
    - 🕐 تعلیم بیئي
      - 🚹 مدرسة
  - 🔀 ساحة ديوان البلدة

#### الحياة المستدامة

- 🚱 زراعة بعلية
- 🤁 زراعة عضوية
  - مشتل
- 🚱 تشجير أشجار موطنية سنوياً
  - 👔 سطوح خضراء
- 👔 بيوت مبنية على الطريقة التقليدية
  - 🐞 تربية النحل
  - 🔬 مرجع للسياحة البيئية
  - 🔅 مولدات للطاقة الشمسية
  - 🚹 مولدات للطاقة الهوائية
    - 🔕 إعادة تدوير
    - 🔝 إعادة استعمال
    - 😉 أجار موسمي
    - 🧟 بضائع بيئية

- 📆 مقياس للتلوث البيئي
- 亩 نوادي وجمعيات بيئية
- 🧑 مركز للشؤون الاجتماعية
  - 📵 موقع تاریخی

🔬 مراكز دينية

👊 مكتبة عامة

- 🚺 موقع أثري
- 🚱 مرکز/ مشغل حرفی
- 📦 مركز/ موقع فنون موسيقي
  - 🤢 مرکز/ موقع فنون مسرح
    - 😥 مرکز اجتماعي
      - 🕡 مدافن
    - 🕐 موقع تطوعي
      - 🕐 خبير بيئي
    - 📵 موقع صالح للأولاد
  - 🚹 موقع صالح للكبار السنّ

### الخرائط والرموز البيئية

#### الطبيعة والنشاطات بيئية

- 🐅 غابات واحراش
- 🗻 معلم جيولوجي
  - 嶈 شجرة مميزة
- 옭 طريق مزروعة بالأشجار
- 🚅 منتزه على ضفاف المياه
- اماكن مميزة لمشاهدة الطيور والفراشات
  - 🗞 حزام نزوح الطيور
    - 높 طيور بحرية
    - 🛃 حيوانات برية
      - 靑 ساحة عامة
    - 審 حدائق عامة

#### المياه

- 🚤 مورد مائي
  - 🚺 میاه نبع
- 👜 بركة جمع مياه الأمطار
- 🔬 محطة إعادة تدوير المياه

#### التلوث والمخاطر

- مصادر ضجیج غیر صحیة 💽
  - 🔬 موقع طبیعی مهدّد
    - ۾ مصدر تلوث مائي
    - 🖊 کسارات ومرامل
- 🔃 غابة او حرش مهدد من القطع العشوائي
  - 🞑 أماكن كوارث طبيعية
    - 🕝 مصدر تلوث هوائي
      - 省 مکب نفایات

#### دروب البلدة 🐧

- 📵 أراضي مستهدفة للتسليق
  - \Lambda مخيمات بيئية
  - 🚲 ممرات دراجات هوائية
  - 🐞 أماكن تزلج ونشاطات ثلج
    - عسبح ≿
    - 隂 نشاطات ریاضیة نهریة
    - 쇼 نشاطات ریاضیة بحریة
- 🛩 مشاهد غروب/ شروق الشمس
  - 🐼 مشاهد مميزة
  - 🤼 اماكن لمشاهدة النجوم