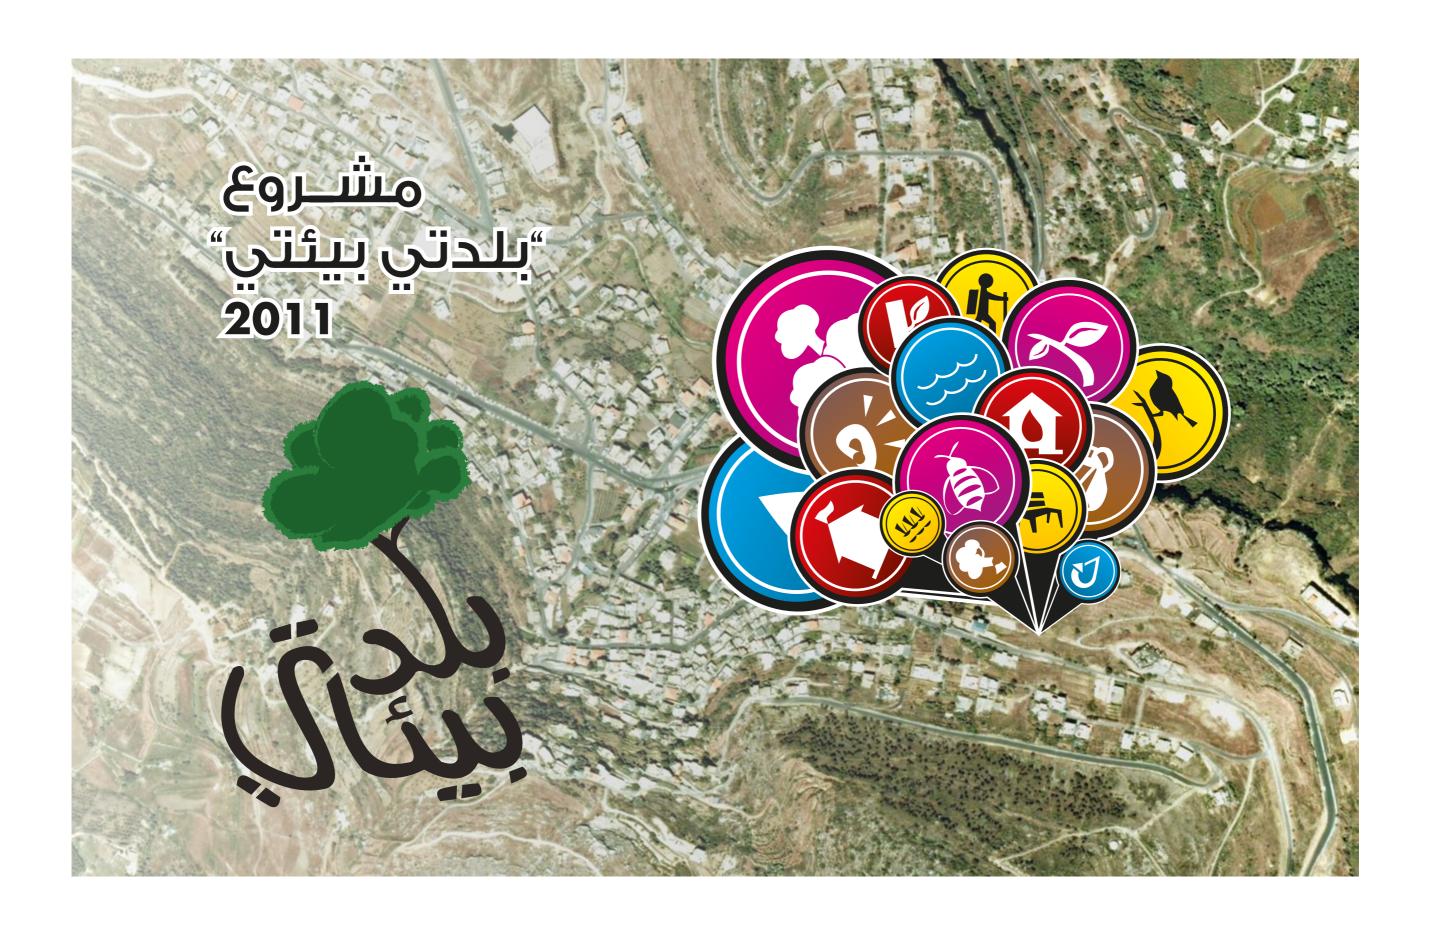

### تحريش أعالى الجبال، خزانات مياه لبنان

يقوم أحالى مروستى بتشجير أعالى القمم قى سلسلة جبل الباروك الذي يعد أحد حزانات مياه لينان بأشجار الأرز والأشجار الحرشية على أنواعها

من أجمل الديوب لمحيق هوارية التنزه ومنها المؤدي القرابية غين زيدة الدرر الوادي ديب اليقنون درب الحيل

تنبيز عرستي بمعظم آرتفيعا التي يمكن ليشاهده الطيورانتارخة اليعا

يمكن فشاهدة أجمل المناظر المطلة على منطقة الشوق هي من منطقة حرف المدور والديشة

تنمنغ مرسنی بشوارغ داخلیه ضبعه مطلقه باشدار الدوز وانکیز

عدى من أجمل المواقع ليشاهدة غروب الشمس في البلدة هي قلعة جب ضروف