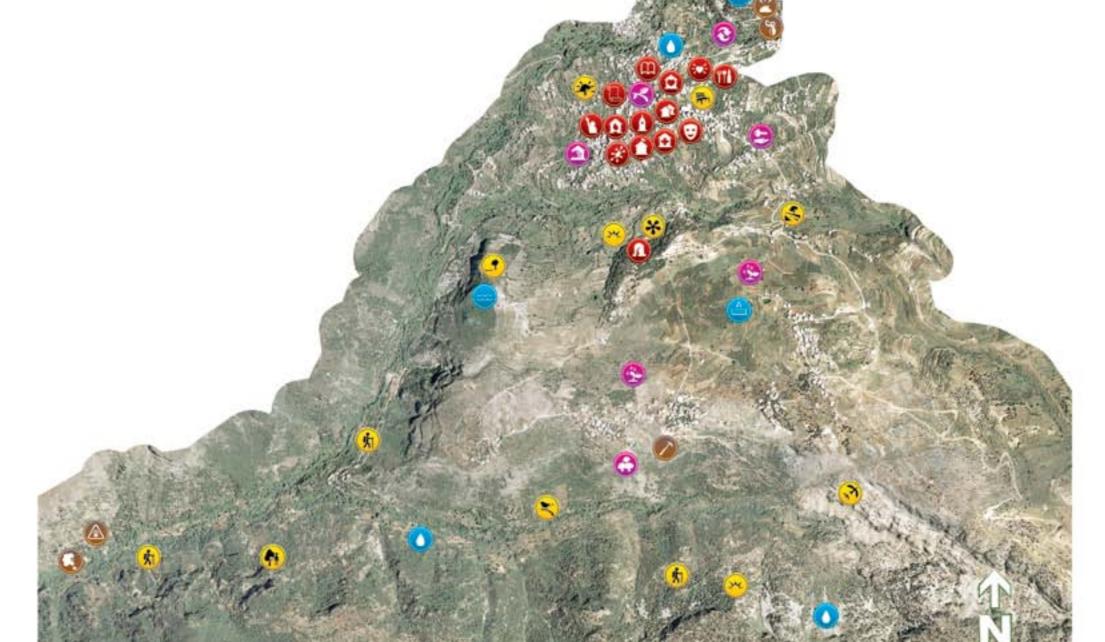

## الخريطة البيئية

ابتكرت منظمة (GreenMap (www.GreenMap.org طريقة لإنتاج خرائط بيئيّة ترتكز على المشاركة المحلية وتعتمد على رموز محددة من قبل المنظمة بحسب مقاييس نظام رسم الخرائط. وتشير الخرائط البيئية هذه إلى مواقع الموارد الطبيعية والثقافية والمحافظة الذاتية.

من أهم أهداف البرنامج هو إنشاء دليل عالمي للحياة المستدامة(sustainable living)ومساعدة جميع عناصر المجتمع في الانخراط في المحافظه على البيئة، وتطوير مواردها وتصبح الخرائط وسيلة تخاطب تساعد المواطنين على إدراك ترابط الأنظمة الاقتصادية والبيئية والاجتماعية في بيئتهم. كما تساعد هذه الخرائط على تحديد المشاكل التي تؤثر على البيئة وتشير على الإمكانيات المحلية للحفاظ عليها. وقد تعاون كل أطياف البشر باختلاف لغاتهم وثقافاتهم من خلال برامج محلية على تصميم الرموز وإستعمالها في إنتاج الخرائط البيئية.

ومن الممكن استعمال رموز نظام GreenMap لإنتاج خرائط بيئية محلية. والجهات التي تستخدم هذا النظام هي الجهات الحكومية، والمدارس والجامعات ووكالات السياحة. وتقوم هذه الجهات بإضافة الرموز إلى خرائطهم بتصاميم تخدم بيئتهم.

تستعمل الخرائط البيئية في أكثر من ٤٠٠ مدينة حول العالم، وفي ٥١ بلد.

## طريقة العمل

شارکت ثمانی عشرة بلدة فی مشروع "بلدتی بيئتي ٢٠١١"، من خلال لجان مؤلفة من أعضاء تنتمي الى مختلف القطاعات العامة والخاصة في البلدة. عملت اللجان طوال فترة تسعة أشهر على تجميع معلومات محلية ومن أبرز نتائج هذا التّقييم الذَّاتي، خرائط بيئية تبرز معالم البلدة الطبيعية والثقافية عبر رموز معتمدة عالميا وتحدّد أهمّ المشاريع القائمة والمستقبلية في البلدات المشاركة. ساهم فريق مركز إبصار بالعمل مع اللَّجان لتحضير هذه الملفات من خلال تنظيم ورشات عمل محلية و تسهيل إنتاج هذه الخرائط البيئية. وقد قامت لجنة مكونة من أساتذة ذوي إختصاصات متعددة في الجامعة الأميركية في بيروت بدراسة المشاريع والنّشاطات القائمة في البلدات المشاركة وتحديد النموذجية منها التى تساهم في الحفاظ على الطبيعة، وقد تم إعداد فيلم وثائقي عن هذه النشاطات.

#### الثقافة والمجتمع

- 😵 موقع ثقافي
- 👠 مرکز/ موقع فني رسم ونحت
  - 📆 دورات میاه عامة
    - 🚻 حيّ مختلط
  - 😥 مستشفی/ مستوصف
- 🚹 مركز للبلدية أو مراكز حكومية
  - 🕐 شبكة انترنت
  - 🕜 مرکز استعلامات
    - 🕐 نصب تذكاري
  - 👔 حيّ ذو طابع تراثي
    - ⋒ متحف
  - 📶 مطاعم ومقاهي
    - 🕐 تعلیم بیئي
      - 🚹 مدرسة
  - 🔀 ساحة ديوان البلدة

#### الحياة المستدامة

- 🚱 زراعة بعلية
- 🤁 زراعة عضوية
  - مشتل
- 🚱 تشجير أشجار موطنية سنوياً
  - 👔 سطوح خضراء
- 👔 بيوت مبنية على الطريقة التقليدية
  - 🐞 تربية النحل
  - 🔬 مرجع للسياحة البيئية
  - 🔅 مولدات للطاقة الشمسية
  - 🚹 مولدات للطاقة الهوائية
    - 🔕 إعادة تدوير
    - 🔝 إعادة استعمال
    - 😉 أجار موسمي
    - 🧟 بضائع بيئية

- 📆 مقياس للتلوث البيئي
- 亩 نوادي وجمعيات بيئية
- 🧑 مركز للشؤون الاجتماعية
  - 📵 موقع تاریخی

🔬 مراكز دينية

👊 مكتبة عامة

- 🚺 موقع أثري
- 🚱 مرکز/ مشغل حرفی
- 📦 مركز/ موقع فنون موسيقي
  - 🤢 مرکز/ موقع فنون مسرح
    - 😥 مرکز اجتماعي
      - 🕡 مدافن
    - 🕐 موقع تطوعي
      - 🕐 خبير بيئي
    - 📵 موقع صالح للأولاد
  - 🚹 موقع صالح للكبار السنّ

### الخرائط والرموز البيئية

#### الطبيعة والنشاطات بيئية

- 🐅 غابات واحراش
- 🗻 معلم جيولوجي
  - 嶈 شجرة مميزة
- 옭 طريق مزروعة بالأشجار
- 🚅 منتزه على ضفاف المياه
- اماكن مميزة لمشاهدة الطيور والفراشات
  - 🗞 حزام نزوح الطيور
    - 높 طيور بحرية
    - 🛃 حيوانات برية
      - 靑 ساحة عامة
    - 審 حدائق عامة

#### المياه

- 🚤 مورد مائي
  - 🚺 میاه نبع
- 👜 بركة جمع مياه الأمطار
- 🔬 محطة إعادة تدوير المياه

#### التلوث والمخاطر

- مصادر ضجیج غیر صحیة 💽
  - 🔬 موقع طبیعی مهدّد
    - ۾ مصدر تلوث مائي
    - 🖊 کسارات ومرامل
- 🔃 غابة او حرش مهدد من القطع العشوائي
  - 🞑 أماكن كوارث طبيعية
    - 🕝 مصدر تلوث هوائي
      - 省 مکب نفایات

#### دروب البلدة 🐧

- 📵 أراضي مستهدفة للتسليق
  - \Lambda مخيمات بيئية
  - 🚲 ممرات دراجات هوائية
  - 🐞 أماكن تزلج ونشاطات ثلج
    - عسبح ≿
    - 隂 نشاطات ریاضیة نهریة
    - 쇼 نشاطات ریاضیة بحریة
- 🛩 مشاهد غروب/ شروق الشمس
  - 🐼 مشاهد مميزة
  - 🤼 اماكن لمشاهدة النجوم