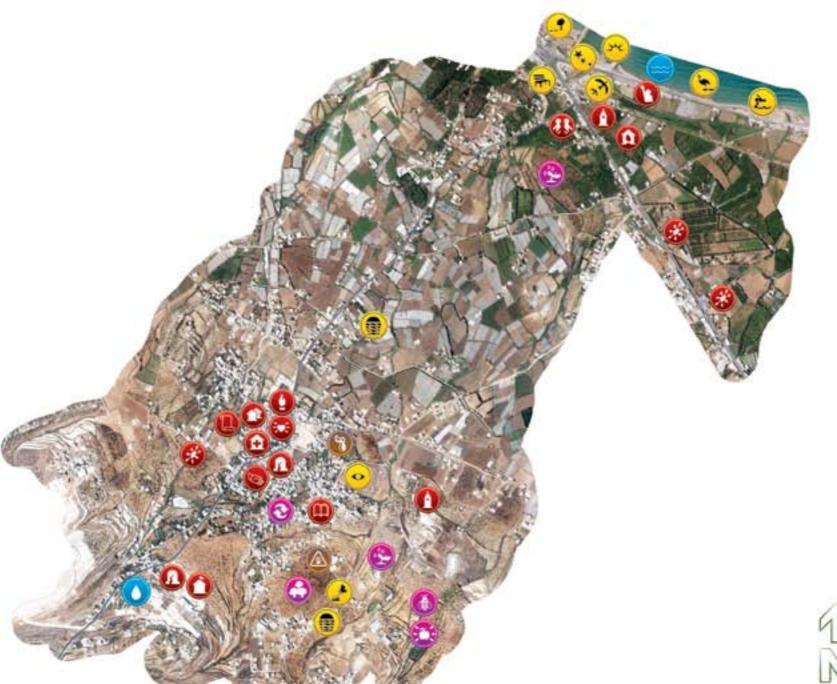

## طريقة العمل

شارکت ثمانی عشرة بلدة فی مشروع "بلدتی بيئتي ٢٠١١"، من خلال لجان مؤلفة من أعضاء تنتمي الى مختلف القطاعات العامة والخاصة في البلدة. عملت اللجان طوال فترة تسعة أشهر على تجميع معلومات محلية ومن أبرز نتائج هذا التّقييم الذَّاتي، خرائط بيئية تبرز معالم البلدة الطبيعية والثقافية عبر رموز معتمدة عالميا وتحدّد أهمّ المشاريع القائمة والمستقبلية في البلدات المشاركة. ساهم فريق مركز إبصار بالعمل مع اللَّجان لتحضير هذه الملفات من خلال تنظيم ورشات عمل محلية و تسهيل إنتاج هذه الخرائط البيئية. وقد قامت لجنة مكونة من أساتذة ذوي إختصاصات متعددة في الجامعة الأميركية في بيروت بدراسة المشاريع والنّشاطات القائمة في البلدات المشاركة وتحديد النموذجية منها التى تساهم في الحفاظ على الطبيعة، وقد تم إعداد فيلم وثائقي عن هذه النشاطات.

### الخرائط والرموز البيئية

- 🚺 عرسال
- 2 عيتا الفخار
  - 3 الباروك
  - 4 ببنین
  - 5 بکا سین
- 6 ضهر الأحمر
- 🕜 دير الزهراني
  - 🛭 عین زبدۃ
    - 🧿 حمانا
    - 🔟 جزین
    - 🕕 کو کبا
  - 📭 مشمش
    - 🔞 منیارة
  - 👊 مرستي
    - 🚯 نیحا
- 🔞 رأس المتن
  - 🕡 الريحان
    - 🔞 شانیه