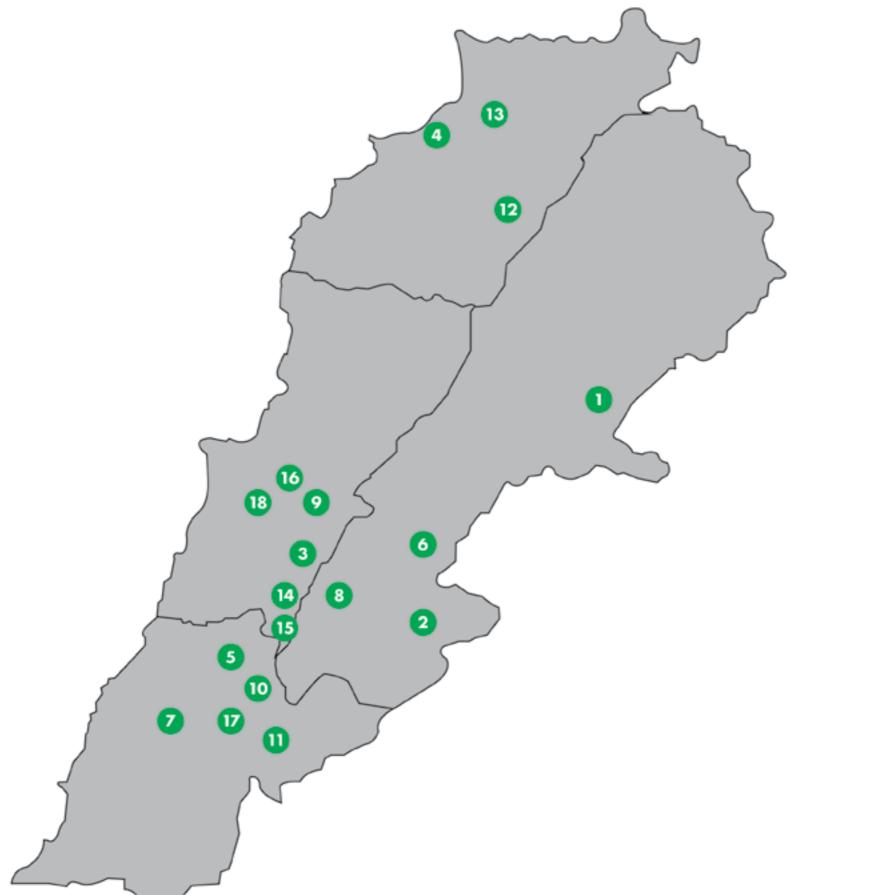

- 🚺 عرسال
- 2 عيتا الفخار
  - 3 الباروك
  - 4 ببنین
  - 5 بکا سین
- 6 ضهر الأحمر
- 🕜 دير الزهراني
  - 🛭 عین زبدۃ
    - 🧿 حمانا
    - 🔟 جزین
    - 🕕 کو کبا
  - 📭 مشمش
    - 🔞 منیارة
  - 👊 مرستي
    - 🚯 نیحا
- 🔞 رأس المتن
  - 🕡 الريحان
    - 🔞 شانیه