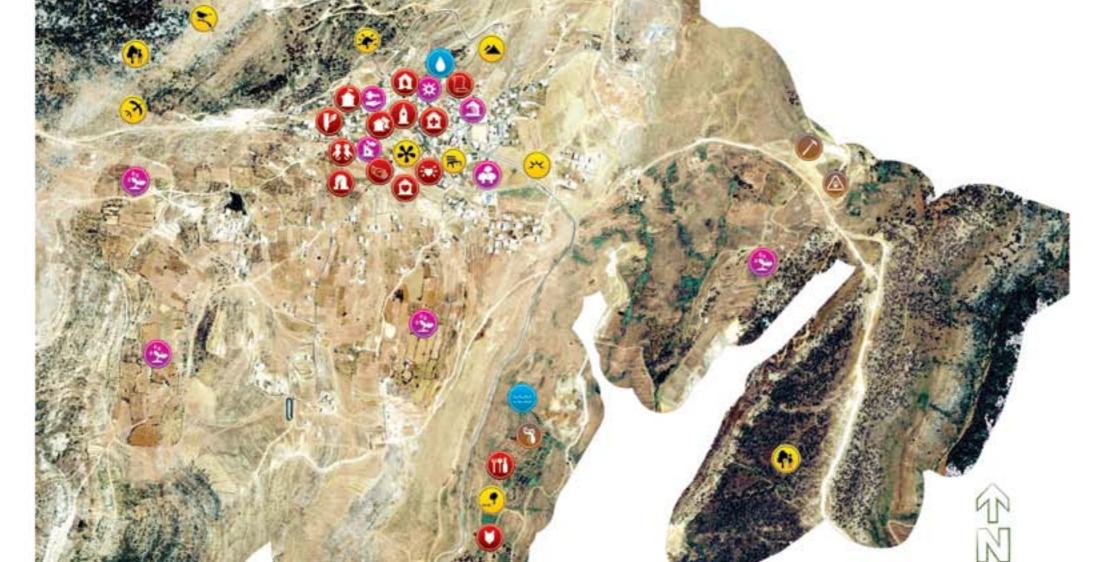

## الخريطة البيئية

ابتكرت منظمة (GreenMap (www.GreenMap.org طريقة لإنتاج خرائط بيئيّة ترتكز على المشاركة المحلية وتعتمد على رموز محددة من قبل المنظمة بحسب مقاييس نظام رسم الخرائط. وتشير الخرائط البيئية هذه إلى مواقع الموارد الطبيعية والثقافية والمحافظة الذاتية.

من أهم أهداف البرنامج هو إنشاء دليل عالمي للحياة المستدامة(sustainable living)ومساعدة جميع عناصر المجتمع في الانخراط في المحافظه على البيئة، وتطوير مواردها وتصبح الخرائط وسيلة تخاطب تساعد المواطنين على إدراك ترابط الأنظمة الاقتصادية والبيئية والاجتماعية في بيئتهم. كما تساعد هذه الخرائط على تحديد المشاكل التي تؤثر على البيئة وتشير على الإمكانيات المحلية للحفاظ عليها. وقد تعاون كل أطياف البشر باختلاف لغاتهم وثقافاتهم من خلال برامج محلية على تصميم الرموز وإستعمالها في إنتاج الخرائط البيئية.

## طريقة العمل

شارکت ثمانی عشرة بلدة فی مشروع "بلدتی بيئتي ٢٠١١"، من خلال لجان مؤلفة من أعضاء تنتمي الى مختلف القطاعات العامة والخاصة في البلدة. عملت اللجان طوال فترة تسعة أشهر على تجميع معلومات محلية ومن أبرز نتائج هذا التّقييم الذَّاتي، خرائط بيئية تبرز معالم البلدة الطبيعية والثقافية عبر رموز معتمدة عالميا وتحدّد أهمّ المشاريع القائمة والمستقبلية في البلدات المشاركة. ساهم فريق مركز إبصار بالعمل مع اللَّجان لتحضير هذه الملفات من خلال تنظيم ورشات عمل محلية و تسهيل إنتاج هذه الخرائط البيئية. وقد قامت لجنة مكونة من أساتذة ذوي إختصاصات متعددة في الجامعة الأميركية في بيروت بدراسة المشاريع والنّشاطات القائمة في البلدات المشاركة وتحديد النموذجية منها التى تساهم في الحفاظ على الطبيعة، وقد تم إعداد فيلم وثائقي عن هذه النشاطات.

### الخرائط والرموز البيئية