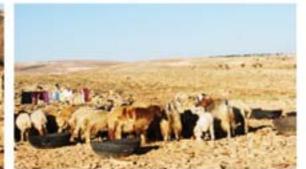

30.50%

>50%

أبرز الأشجار الحرشية الموطنية

تناقل المسؤولية البيئية بين الأجيال

زمور أضر

يحرص شباب عين زيدة المعتمين في نشاط حماية الطبيعة على مشارخه بناء البلدة من صغار السن وذلك تلحفاظ على تناقل المسؤولية في الضيعة