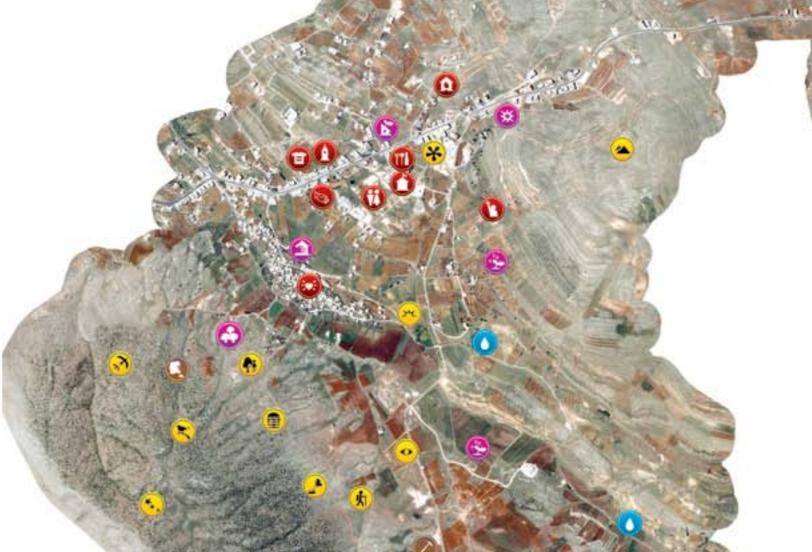

## طريقة العمل

شارکت ثمانی عشرة بلدة فی مشروع "بلدتی بيئتي ٢٠١١"، من خلال لجان مؤلفة من أعضاء تنتمي الى مختلف القطاعات العامة والخاصة في البلدة. عملت اللجان طوال فترة تسعة أشهر على تجميع معلومات محلية ومن أبرز نتائج هذا التّقييم الذَّاتي، خرائط بيئية تبرز معالم البلدة الطبيعية والثقافية عبر رموز معتمدة عالميا وتحدّد أهمّ المشاريع القائمة والمستقبلية في البلدات المشاركة. ساهم فريق مركز إبصار بالعمل مع اللَّجان لتحضير هذه الملفات من خلال تنظيم ورشات عمل محلية و تسهيل إنتاج هذه الخرائط البيئية. وقد قامت لجنة مكونة من أساتذة ذوي إختصاصات متعددة في الجامعة الأميركية في بيروت بدراسة المشاريع والنّشاطات القائمة في البلدات المشاركة وتحديد النموذجية منها التى تساهم في الحفاظ على الطبيعة، وقد تم إعداد فيلم وثائقي عن هذه النشاطات.

#### الثقافة والمجتمع

- 😵 موقع ثقافي
- 👠 مرکز/ موقع فني رسم ونحت
  - 📆 دورات میاه عامة
    - 🚻 حيّ مختلط
  - 😥 مستشفی/ مستوصف
- 🚹 مركز للبلدية أو مراكز حكومية
  - 🕐 شبكة انترنت
  - 🕜 مرکز استعلامات
    - 🕐 نصب تذكاري
  - 👔 حيّ ذو طابع تراثي
    - ⋒ متحف
  - 📶 مطاعم ومقاهي
    - 🕐 تعلیم بیئي
      - 🚹 مدرسة
  - 🔀 ساحة ديوان البلدة

#### الحياة المستدامة

- 🚱 زراعة بعلية
- 🤁 زراعة عضوية
  - مشتل
- 🚱 تشجير أشجار موطنية سنوياً
  - 👔 سطوح خضراء
- 👔 بيوت مبنية على الطريقة التقليدية
  - 🐞 تربية النحل
  - 🔬 مرجع للسياحة البيئية
  - 🔅 مولدات للطاقة الشمسية
  - 🚹 مولدات للطاقة الهوائية
    - 🔕 إعادة تدوير
    - 🔝 إعادة استعمال
    - 😉 أجار موسمي
    - 🧟 بضائع بيئية

- 📆 مقياس للتلوث البيئي
- 亩 نوادي وجمعيات بيئية
- 🧑 مركز للشؤون الاجتماعية
  - 📵 موقع تاریخی

🔬 مراكز دينية

👊 مكتبة عامة

- 🚺 موقع أثري
- 🚱 مرکز/ مشغل حرفی
- 📦 مركز/ موقع فنون موسيقي
  - 🤢 مرکز/ موقع فنون مسرح
    - 😥 مرکز اجتماعي
      - 🕡 مدافن
    - 🕐 موقع تطوعي
      - 🕐 خبير بيئي
    - 📵 موقع صالح للأولاد
  - 🚹 موقع صالح للكبار السنّ

### الخرائط والرموز البيئية

#### الطبيعة والنشاطات بيئية

- 🐅 غابات واحراش
- 🗻 معلم جيولوجي
  - 嶈 شجرة مميزة
- 옭 طريق مزروعة بالأشجار
- 🚅 منتزه على ضفاف المياه
- اماكن مميزة لمشاهدة الطيور والفراشات
  - 🗞 حزام نزوح الطيور
    - 높 طيور بحرية
    - 🛃 حيوانات برية
      - 靑 ساحة عامة
    - 審 حدائق عامة

#### المياه

- 🚤 مورد مائي
  - 🚺 میاه نبع
- 👜 بركة جمع مياه الأمطار
- 🔬 محطة إعادة تدوير المياه

#### التلوث والمخاطر

- مصادر ضجیج غیر صحیة 💽
  - 🔬 موقع طبیعی مهدّد
    - ۾ مصدر تلوث مائي
    - 🖊 کسارات ومرامل
- 🔃 غابة او حرش مهدد من القطع العشوائي
  - 🞑 أماكن كوارث طبيعية
    - 🕝 مصدر تلوث هوائي
      - 省 مکب نفایات

#### دروب البلدة 🐧

- 📵 أراضي مستهدفة للتسليق
  - \Lambda مخيمات بيئية
  - 🚲 ممرات دراجات هوائية
  - 🐞 أماكن تزلج ونشاطات ثلج
    - عسبح ≿
    - 隂 نشاطات ریاضیة نهریة
    - 쇼 نشاطات ریاضیة بحریة
- 🛩 مشاهد غروب/ شروق الشمس
  - 🐼 مشاهد مميزة
  - 🤼 اماكن لمشاهدة النجوم