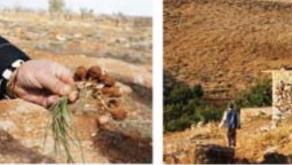

30.50%

>50%

أبرز الأشجار الحرشية الموطنية

تناقل المسؤولية البيئية بين الأجيال

زمور أضر

يحرص شباب عين زيدة المعتمين في نشاط حماية الطبيعة على مشارخه بناء البلدة من صغار السن وذلك تلحفاظ على تناقل المسؤولية في الضيعة

تتميز البلدة بأنه يمكن فشاهدة شروق وغروب الشمس من كل أرجانها

من أحمل المناظر في البنان المنظر المطل على نصر الليطاني وبخيرة القرعون من عين زيدة

اجزاش وغابات منوس

من أبرز الخيوانات المغروفة عند أهادي البلدة الضيخ التعليد الواوي اأرنب والحدل