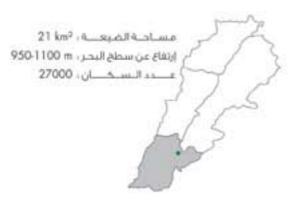

# ضهــر الأحمر

29-30%

أبرز الأشجار الحرشية الموطنية

تسغى بلدية ضهر الأحمر مغ الدولة الحماية قطعة عن الأرض العامة الغنية بالطيور المقيمة والعابراء الحيوانات البرية والطبيعية على أنواعها

من أدمل المواقع ليشاهدة الدجوم فع. البلدة هي الجبل

ئورەميادغامە قى ئىسوق السنوغې. موقف البندة ومىرخ الماقت

🕥 مدرسة يسمية فدارس خامة ومعاهد

acitiogestics

#### أعضاء اللَّجنة رئيس بلدية ضهر الأحمر شوقي بحمد راجي يحمد فايز بتديني إيمان يحمد مجدي سجيم رباح الطويل

مشروع "بلدتي بيئتي" 2011