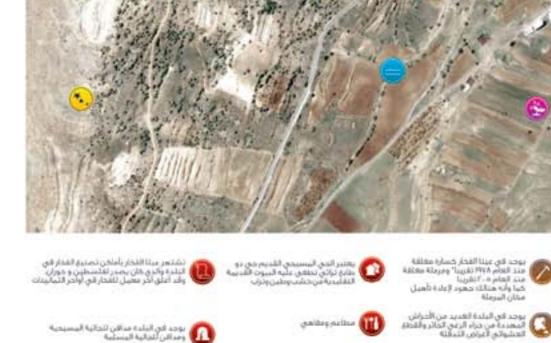

#### أبرز الأعشاب البرية الصالحة للأكل

30.50%

»50%

أبرز الأشجار الحرشية الموطنية

down pilot

أخذ أهالى وبلدية عينا القذار على عاتقهم مبادرة لحماية طير الحجل المعروف بخثرته في البلدة من خال وصَّ إشارات منعَ الصيد والعمل غلى احترام وتطبيق القانون

والمل درش الخصر

كالمور الحجل والأراب المزية

أجراش وعابات سنديان

يمكن ستباهدة أحمل المناظر تحدل الشيخ, سمل البقاع وسويا

الطريق السندة من بيادر العدس ولغاية الفرية فزروعة وعطلتة باشدار الجوز

تثميز البلدة بوجود تصر أبو دجام الموسمين الذي يمر على طول القرية بطول يقارب ٢ كم

تتملخ بلدة عينا القدار بوجود الغديد من البار والبنامي وحزانات المياه تحت إشواف البلدية

🚰 تشجيز أشجار مودننية سنويا

نَمَتَةُ البَلَدَةُ بِمِسْتُوصِفَ يَقَدَمُ جَدِعَاتِ: وقييةُ أُولِيَةَ الْهَافِيِّ الْبِلَدَةُ