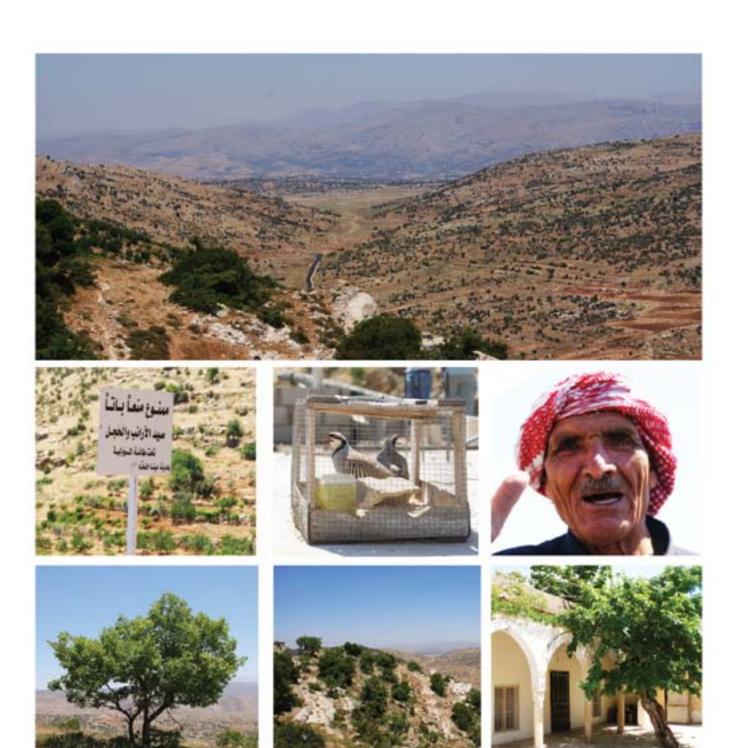

## طريقة العمل

شارکت ثمانی عشرة بلدة فی مشروع "بلدتی بيئتي ٢٠١١"، من خلال لجان مؤلفة من أعضاء تنتمي الى مختلف القطاعات العامة والخاصة في البلدة. عملت اللجان طوال فترة تسعة أشهر على تجميع معلومات محلية ومن أبرز نتائج هذا التّقييم الذَّاتي، خرائط بيئية تبرز معالم البلدة الطبيعية والثقافية عبر رموز معتمدة عالميا وتحدّد أهمّ المشاريع القائمة والمستقبلية في البلدات المشاركة. ساهم فريق مركز إبصار بالعمل مع اللَّجان لتحضير هذه الملفات من خلال تنظيم ورشات عمل محلية و تسهيل إنتاج هذه الخرائط البيئية. وقد قامت لجنة مكونة من أساتذة ذوي إختصاصات متعددة في الجامعة الأميركية في بيروت بدراسة المشاريع والنّشاطات القائمة في البلدات المشاركة وتحديد النموذجية منها التى تساهم في الحفاظ على الطبيعة، وقد تم إعداد فيلم وثائقي عن هذه النشاطات.