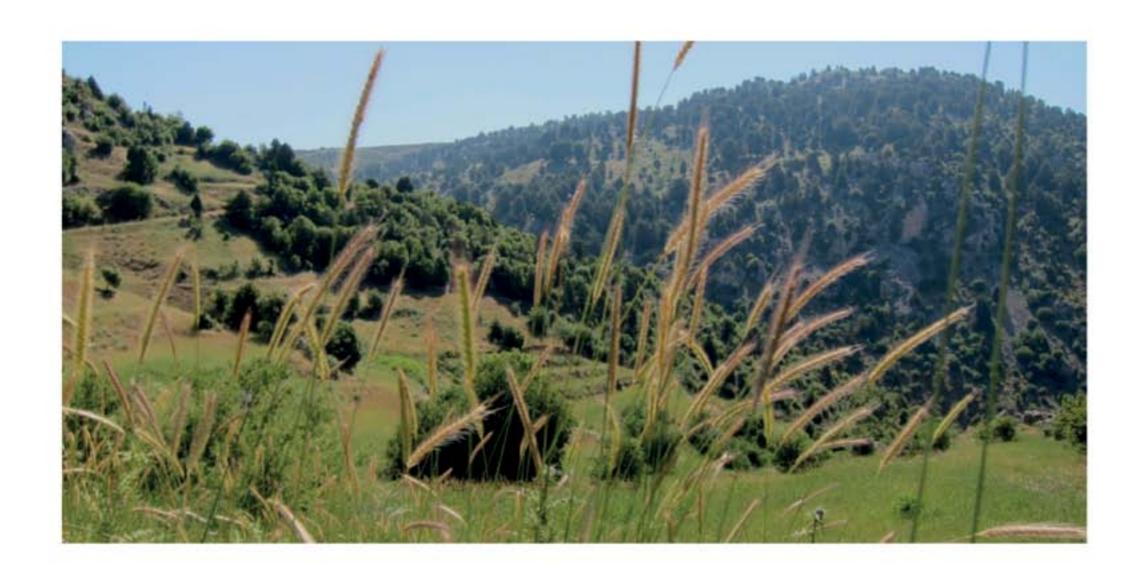

30-50%

أبرز الأشجار الحرشية الموطنية

يعتبيد عدد كبير من أمالي يلدة يبتين، العبدة على معنة الصيد كمورد عائلى للمعيشة في البلدة قما زالت طرق الصيد التقليدية مثِّيعة في هذه المعنة خضرب الشياك من قبل النساء وصنعَ الزوارق من قبل الرجال

من أحيل البواقة ليشاهدة النجوم في البندة هي مشاغ بينين وشاطح البدر

يمكن فشاهدة أحمِل المناظر للبحر في خافة أيجاد ببنين

منتزه على ضفاف المياه جديقة بسين العامة تجنوي على العاب تقواد

من أنرز الجيوفات ليرية المعروفة من قبل المالي في الضبعة هي الواري الجلد والصباع