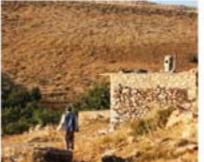

30.50%

>50%

أبرز الأشجار الحرشية الموطنية

تناقل المسؤولية البيئية بين الأجيال

زمور أضر

يحرص شباب عين زيدة المعتمين في نشاط حماية الطبيعة على مشارخه بناء البلدة من صغار السن وذلك تلحفاظ على تناقل المسؤولية في الضيعة

تتميز البلدة بأنه يمكن فشاهدة شروق وغروب الشمس من كل أرجانها

من أحمل المناظر في البنان المنظر المطل على نصر الليطاني وبخيرة القرعون من عين زيدة

اجزاش وغابات منوس

من أبرز الخيوانات المغروفة عند أهادي البلدة الضيخ التعليد الواوي اأرنب والحدل