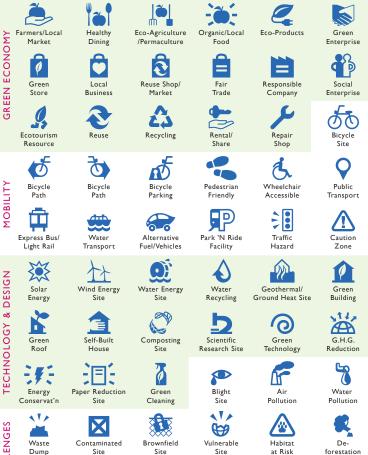

of 170 Collaboratively designed, this set Nature. Sustainable & Living and Culture Society icons identifies, promotes and links thousands of sustainability sites on hundreds of locally created Green Maps. Translated posters, participatory resources and more at @ GreenMap.org/icons