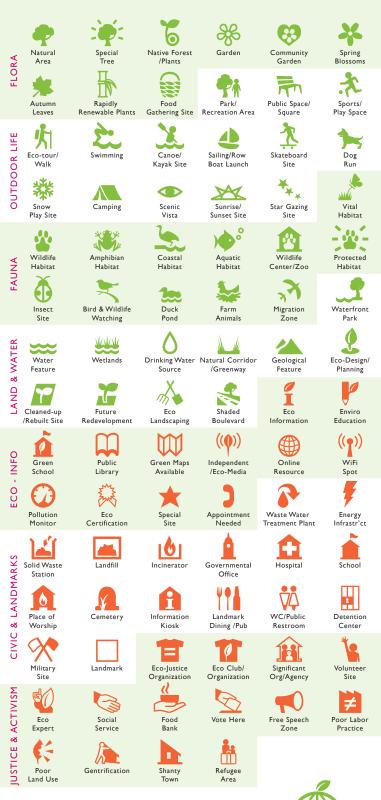

of 170 Collaboratively designed, this set Nature. Sustainable & Living and Culture Society icons identifies, promotes and links thousands of sustainability sites on hundreds of locally created Green Maps. Translated posters, participatory resources and more at @ GreenMap.org/icons