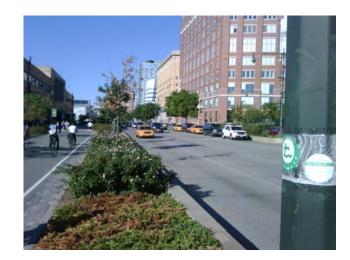

# **Hudson River Greenway**

By Té Baybute, Green Map System, NYC At 14th Street and The West Side Highway