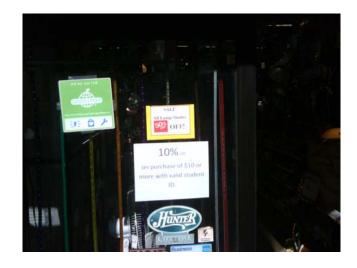

# **Lighting and Beyond**

By Té Baybute, Green Map System, NYC 35 West 14th Street