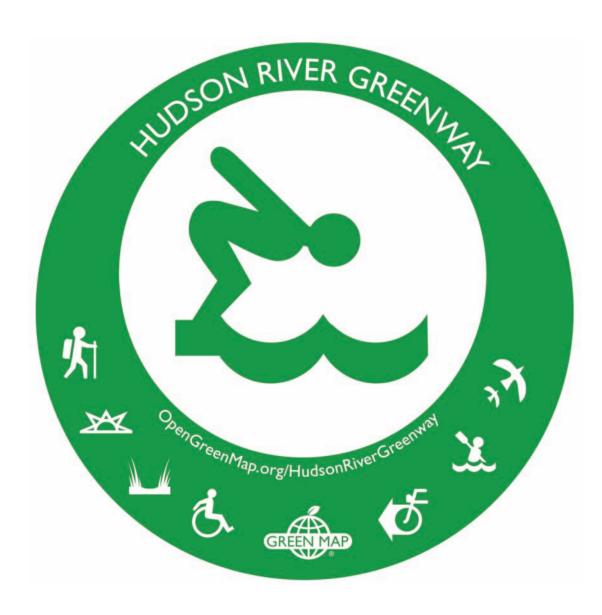

# **Hudson River Greenway**

By Té Baybute, Green Map System, NYC At 14th Street and The West Side Highway